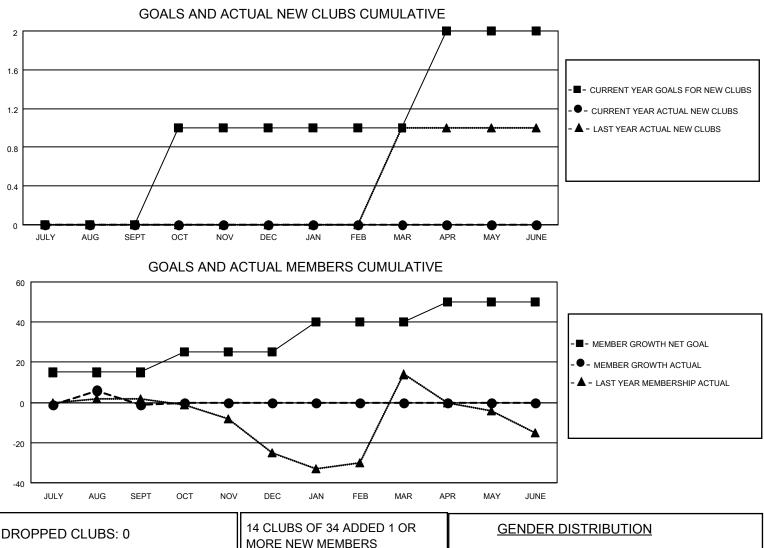

## LOCATION LOUISIANA

District 8 S

Results as of: 9/30/2022

| Clubs                 |               |           |               | Members               |                        |                         |                                                    |
|-----------------------|---------------|-----------|---------------|-----------------------|------------------------|-------------------------|----------------------------------------------------|
| RESULTS FOR 2022-2023 |               |           |               | RESULTS FOR 2022-2023 |                        |                         |                                                    |
| QUARTER               | NEW CLUB GOAL | NEW CLUBS | DROPPED CLUBS | QUARTER               | BER GROWTH NET<br>GOAL | MEMBER GROWTH<br>ACTUAL | DROPPED<br>MEMBERS ACTUAL<br>(including transfers) |
| JULY/AUG/SEPT         | 0             | 0         | 0             | JULY/AUG/SEPT         | 15                     | 44                      | 43                                                 |
| OCT/NOV/DEC           | 1             | 0         | 0             | OCT/NOV/DEC           | 10                     | 0                       | 0                                                  |
| JAN/FEB/MAR           | 0             | 0         | 0             | JAN/FEB/MAR           | 15                     | 0                       | 0                                                  |
| APR/MAY/JUNE          | 1             | 0         | 0             | APR/MAY/JUNE          | 10                     | 0                       | 0                                                  |

| DROPPED CLUBS: 0 |    | MORE NEW MEMBERS          | <u>GENDER DISTRIBUTION</u>          |              |  |
|------------------|----|---------------------------|-------------------------------------|--------------|--|
|                  |    |                           | MALE                                | 502 (52.57%) |  |
|                  |    |                           | FEMALE                              | 451 (47.23%) |  |
| DROPPED MEMBERS  |    |                           | NON BINARY 0 (0.00%)                |              |  |
|                  | 4  |                           | PREFER NOT TO ANSWER                | 2 (0.21%)    |  |
| DECEASED         | 4  |                           |                                     |              |  |
| CLUB CANCELLED   | 0  | CLICK HERE FOR CUMULATIVE | TOTAL FAMILY UNIT MEMBERS           | 246          |  |
| OTHER            | 39 | MEMBERSHIP DATA           |                                     |              |  |
| TOTAL            | 43 |                           | FAMILY MEMBERS PAYING HALF DUES 129 |              |  |
|                  |    |                           |                                     |              |  |
|                  |    |                           |                                     |              |  |